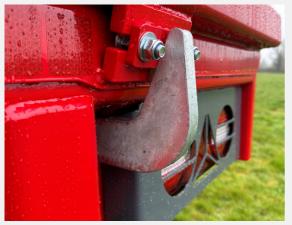

#### Features include:

- Sprung drawbar
- Heavy duty hitch eye
- Hydraulic up and over rear door
- Full width rear mudflap
- Full commercial 10 stud axles
- Perspex front window