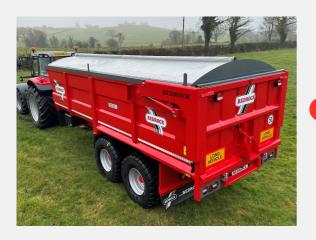

## **ALSO SUITABLE FOR GRAIN AND SILAGE**

SILAGE MODEL

**ROOT/GRAIN MODEL** 

For the toughest jobs, you need the toughest trailers. The Redrock Root Crop Trailer range is designed with value for money in mind, without sacrificing strength, durability or quality. With 3 different monocoque body height options, including 4ft, 4ft 6in and 5ft, these trailers can be made to suit any loading application. Load carrying capacities are available in 18 tonne (20ft length), 20 tonne (22ft length) and 23 tonne (25ft length) models.

#### Features include:

- Sprung drawbar
- Heavy duty hitch eye
- Hydraulic up and over rear door
- Full width rear mudflap
- Full commercial 10 stud axles
- Perspex front window