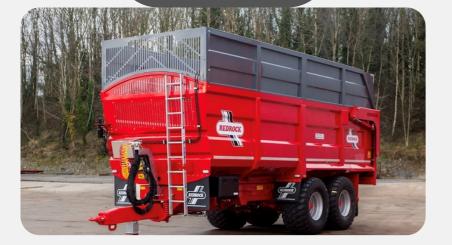

## **ALSO SUITABLE FOR GRAIN AND SILAGE**

SILAGE MODEL

**ROOT/GRAIN MODEL** 

For the toughest jobs, you need the toughest trailers. The Redrock Root Crop Trailer range is designed with value for money in mind, without sacrificing strength, durability or quality. With 3 different monocoque body height options, including 4ft, 4ft 6in and 5ft, these trailers can be made to suit any loading application. Load carrying capacities are available in 18 tonne (20ft length), 20 tonne (22ft length) and 23 tonne (25ft length) models.

### ALSO SUITABLE FOR GRAIN AND SILAGE

Hydraulic Up-and-Over rear doors are fitted to our trailers. Our Root Crop Trailer range is also fitted with a hydraulic door latching system.

Redrock Root Crop Trailers can also be fitted with an optional manual or hydraulic rollover cover.