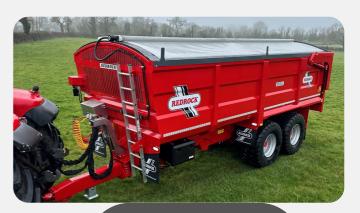

## **ALSO SUITABLE FOR GRAIN AND SILAGE**

SILAGE MODEL

**ROOT/GRAIN MODEL** 

For the toughest jobs, you need the toughest trailers. The Redrock Root Crop Trailer range is designed with value for money in mind, without sacrificing strength, durability or quality. With 3 different monocoque body height options, including 4ft, 4ft 6in and 5ft, these trailers can be made to suit any loading application. Load carrying capacities are available in 18 tonne (20ft length), 20 tonne (22ft length) and 23 tonne (25ft length) models.

### ALSO SUITABLE FOR GRAIN AND SILAGE

Hydraulic Up-and-Over rear doors are fitted to our trailers. Our Root Crop Trailer range is also fitted with a hydraulic door latching system.

Redrock Root Crop Trailers can also be fitted with an optional manual or hydraulic rollover cover.