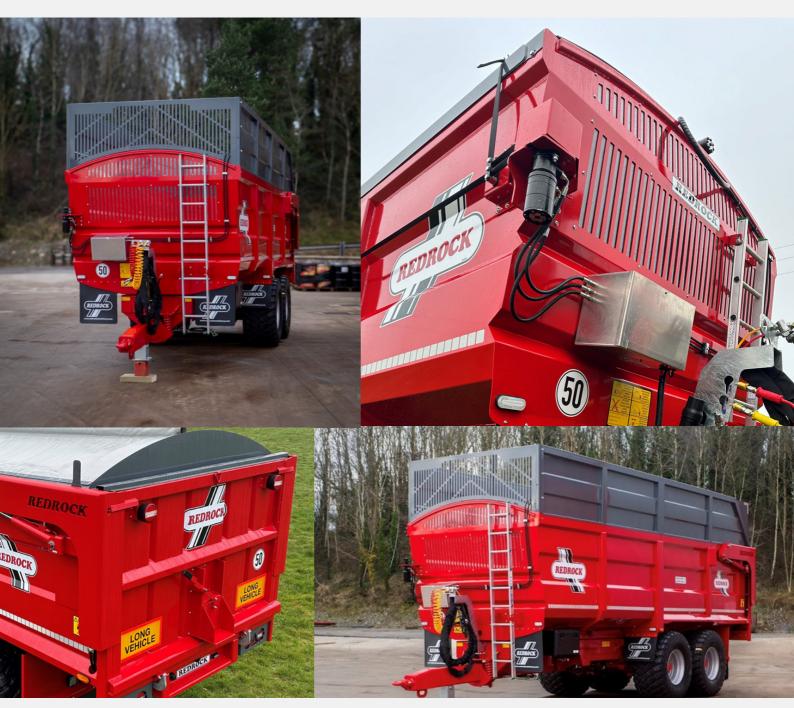

## **ALSO SUITABLE FOR GRAIN AND SILAGE**

SILAGE MODEL

**ROOT/GRAIN MODEL** 

For the toughest jobs, you need the toughest trailers. The Redrock Root Crop Trailer range is designed with value for money in mind, without sacrificing strength, durability or quality. With 3 different monocoque body height options, including 4ft, 4ft 6in and 5ft, these trailers can be made to suit any loading application. Load carrying capacities are available in 18 tonne (20ft length), 20 tonne (22ft length) and 23 tonne (25ft length) models.

#### Features include:

- Sprung drawbar
- Heavy duty hitch eye
- Hydraulic up and over rear door
- Full width rear mudflap
- Full commercial 10 stud axles
- Perspex front window

#### **Optional Extras:**

- Tool box
- Manual rollover cover
- Hydraulic rollover cover
- Grain chute
- 3' Silage sides (Available on 4'6" and 5' models only)
- Various wheel options
- Ladder
- · Work lights
- Various braking options

### ALSO SUITABLE FOR GRAIN AND SILAGE

Hydraulic Up-and-Over rear doors are fitted to our trailers. Our Root Crop Trailer range is also fitted with a hydraulic door latching system.

Redrock Root Crop Trailers can also be fitted with an optional manual or hydraulic rollover cover.