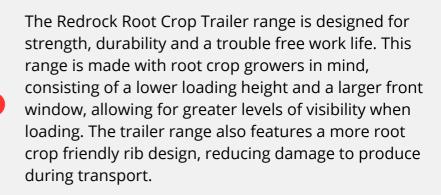

## **ALSO SUITABLE FOR GRAIN AND SILAGE**

SILAGE MODEL

**ROOT/GRAIN MODEL** 

For the toughest jobs, you need the toughest trailers. The Redrock Root Crop Trailer range is designed with value for money in mind, without sacrificing strength, durability or quality. With 3 different monocoque body height options, including 4ft, 4ft 6in and 5ft, these trailers can be made to suit any loading application. Load carrying capacities are available in 18 tonne (20ft length), 20 tonne (22ft length) and 23 tonne (25ft length) models.