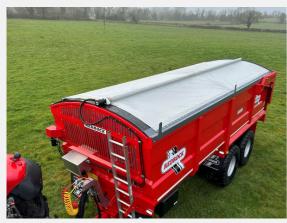

#### **Optional Extras:**

- Tool box
- Manual rollover cover
- Hydraulic rollover cover
- Grain chute
- 3' Silage sides (Available on 4'6" and 5' models only)
- Various wheel options
- Ladder
- · Work lights
- Various braking options

### ALSO SUITABLE FOR GRAIN AND SILAGE

Hydraulic Up-and-Over rear doors are fitted to our trailers. Our Root Crop Trailer range is also fitted with a hydraulic door latching system.

Redrock Root Crop Trailers can also be fitted with an optional manual or hydraulic rollover cover.