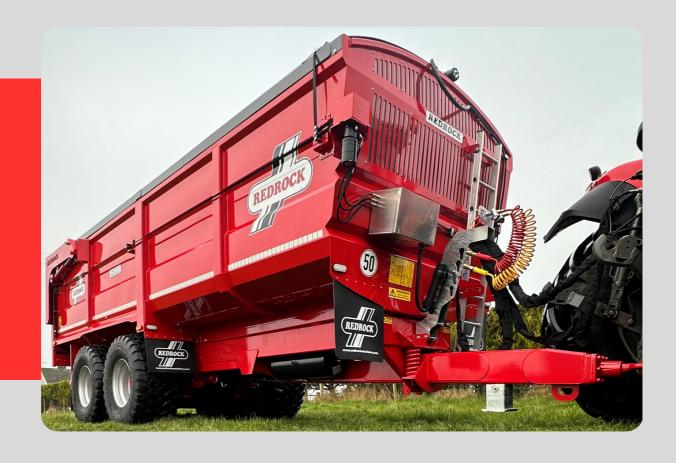

## **ALSO SUITABLE FOR GRAIN AND SILAGE**

SILAGE MODEL

**ROOT/GRAIN MODEL** 

For the toughest jobs, you need the toughest trailers. The Redrock Root Crop Trailer range is designed with value for money in mind, without sacrificing strength, durability or quality. With 3 different monocoque body height options, including 4ft, 4ft 6in and 5ft, these trailers can be made to suit any loading application. Load carrying capacities are available in 18 tonne (20ft length), 20 tonne (22ft length) and 23 tonne (25ft length) models.

#### Features include:

- Sprung drawbar
- Heavy duty hitch eye
- Hydraulic up and over rear door
- Full width rear mudflap
- Full commercial 10 stud axles
- Perspex front window