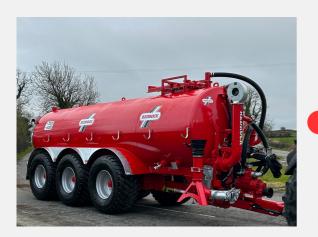

### **TRI-AXLE TANKS**

For the toughest jobs, you need the toughest tankers. The Redrock Tri Axle tanker range is designed with strength and longevity in mind, along with optimum performance and maneuverability. With a 1 degree loading angle, efficient emptying of the tank is easily accomplished. Load carrying capacities are available from 5000 UK Gal. (6000 US Gal.) to 8330 UK Gal. (10,000 US Gal.).

#### **Standard features include:**

- Commercial 10 stud axles
- Rear steering axle
- Sprung drawbar
- Heavy duty suspension kit
- 30" rear hinged inspection hatch
- 6mm rolled steel barrel
- Anti-Enclosure rings for added durability and strength
- Full length folded chassis
- Hydraulic changeover on vacuum pump
- LED road lights as standard
- 6" hydraulic rear discharge valve
- 6" quick attach suction hose
- Silencer fitted to vacuum pump