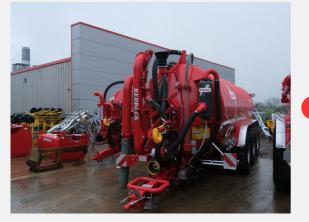

#### **Standard features include:**

- Commercial 10 stud axles
- Rear steering axle
- Sprung drawbar
- Heavy duty suspension kit
- 30" rear hinged inspection hatch
- 6mm rolled steel barrel
- Anti-Enclosure rings for added durability and strength
- Full length folded chassis
- Hydraulic changeover on vacuum pump
- LED road lights as standard
- 6" hydraulic rear discharge valve
- 6" quick attach suction hose
- Silencer fitted to vacuum pump

#### **Optional Extras include:**

- 4" sight tube
- Extra fill valves
- 6" self fill boom system
- 8" self fill boom system
- 8" two-stage self fill boom system
- Vogelsang Turbo Filler
- Hydraulic Vacuum Pump
- Dual Vacuum/Sludgigator pump
- Hydraulic swivel rain gun system
- Hydraulic swivel + up and down raingun system
- Umbilical pipe fittings
- DCI arm system
- Hydraulic top-fill hatch
- Hydraulic sliding top-fill hatch
- Rubber Cone filling/emptying system
- Over Hedge Boom Transfer system
- Galvanised mudguard extensions (straight or arched)
- Extra road lights
- LED work lights
- Front and Rear steering axles
- Command steering
- Air load sensing brakes
- ABS braking system
- Made to suit trailing shoe system
- 4 point rear linkage
- Rear tow hitch c/w 7 pin plug
- Downhill emptying system
- Hydraulic in-tank mixing system
- Adjustable hydraulic drawbar suspension
- Various wheel options