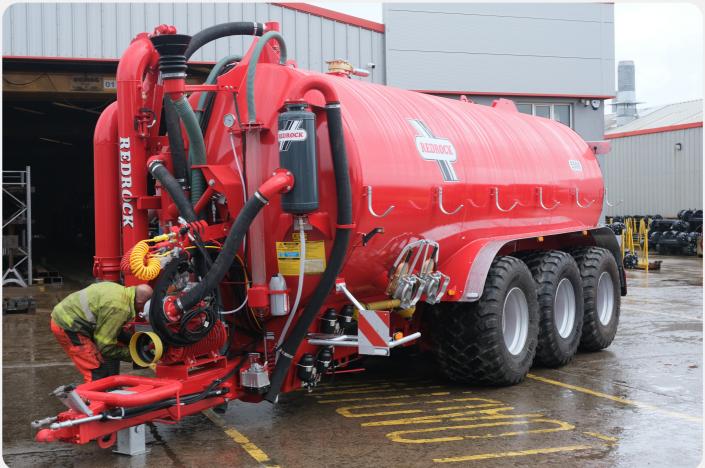

### **TRI-AXLE TANKS**

For the toughest jobs, you need the toughest tankers. The Redrock Tri Axle tanker range is designed with strength and longevity in mind, along with optimum performance and maneuverability. With a 1 degree loading angle, efficient emptying of the tank is easily accomplished. Load carrying capacities are available from 5000 UK Gal. (6000 US Gal.) to 8330 UK Gal. (10,000 US Gal.).

#### **Standard features include:**

- Commercial 10 stud axles
- Rear steering axle
- Sprung drawbar
- Heavy duty suspension kit
- 30" rear hinged inspection hatch
- 6mm rolled steel barrel
- Anti-Enclosure rings for added durability and strength
- Full length folded chassis
- Hydraulic changeover on vacuum pump
- LED road lights as standard
- 6" hydraulic rear discharge valve
- 6" quick attach suction hose
- Silencer fitted to vacuum pump

#### **Optional Extras include:**

- 4" sight tube
- Extra fill valves
- 6" self fill boom system
- 8" self fill boom system
- 8" two-stage self fill boom system
- Vogelsang Turbo Filler
- Hydraulic Vacuum Pump
- Dual Vacuum/Sludgigator pump
- Hydraulic swivel rain gun system
- Hydraulic swivel + up and down raingun system
- Umbilical pipe fittings
- DCI arm system
- Hydraulic top-fill hatch
- Hydraulic sliding top-fill hatch
- Rubber Cone filling/emptying system
- Over Hedge Boom Transfer system
- Galvanised mudguard extensions (straight or arched)
- Extra road lights
- LED work lights
- Front and Rear steering axles
- Command steering
- Air load sensing brakes
- ABS braking system
- Made to suit trailing shoe system
- 4 point rear linkage
- Rear tow hitch c/w 7 pin plug
- Downhill emptying system
- Hydraulic in-tank mixing system
- Adjustable hydraulic drawbar suspension
- Various wheel options