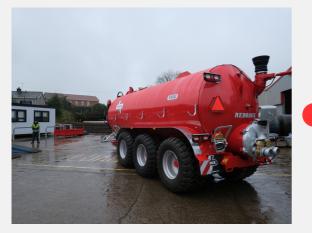

### **TRI-AXLE TANKS**

For the toughest jobs, you need the toughest tankers. The Redrock Tri Axle tanker range is designed with strength and longevity in mind, along with optimum performance and maneuverability. With a 1 degree loading angle, efficient emptying of the tank is easily accomplished. Load carrying capacities are available from 5000 UK Gal. (6000 US Gal.) to 8330 UK Gal. (10,000 US Gal.).

#### **Standard features include:**

- Commercial 10 stud axles
- Rear steering axle
- Sprung drawbar
- Heavy duty suspension kit
- 30" rear hinged inspection hatch
- 6mm rolled steel barrel
- Anti-Enclosure rings for added durability and strength
- Full length folded chassis
- Hydraulic changeover on vacuum pump
- LED road lights as standard
- 6" hydraulic rear discharge valve
- 6" quick attach suction hose
- Silencer fitted to vacuum pump