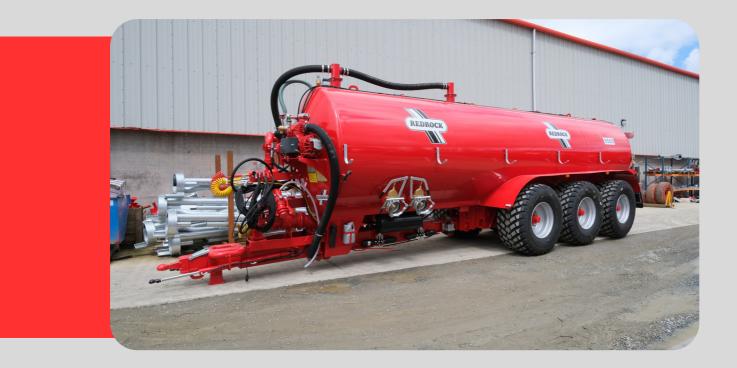

### **TRI-AXLE TANKS**

For the toughest jobs, you need the toughest tankers. The Redrock Tri Axle tanker range is designed with strength and longevity in mind, along with optimum performance and maneuverability. With a 1 degree loading angle, efficient emptying of the tank is easily accomplished. Load carrying capacities are available from 5000 UK Gal. (6000 US Gal.) to 8330 UK Gal. (10,000 US Gal.).

#### **Standard features include:**

- Commercial 10 stud axles
- Rear steering axle
- Sprung drawbar
- Heavy duty suspension kit
- 30" rear hinged inspection hatch
- 6mm rolled steel barrel
- Anti-Enclosure rings for added durability and strength
- Full length folded chassis
- Hydraulic changeover on vacuum pump
- LED road lights as standard
- 6" hydraulic rear discharge valve
- 6" quick attach suction hose
- Silencer fitted to vacuum pump