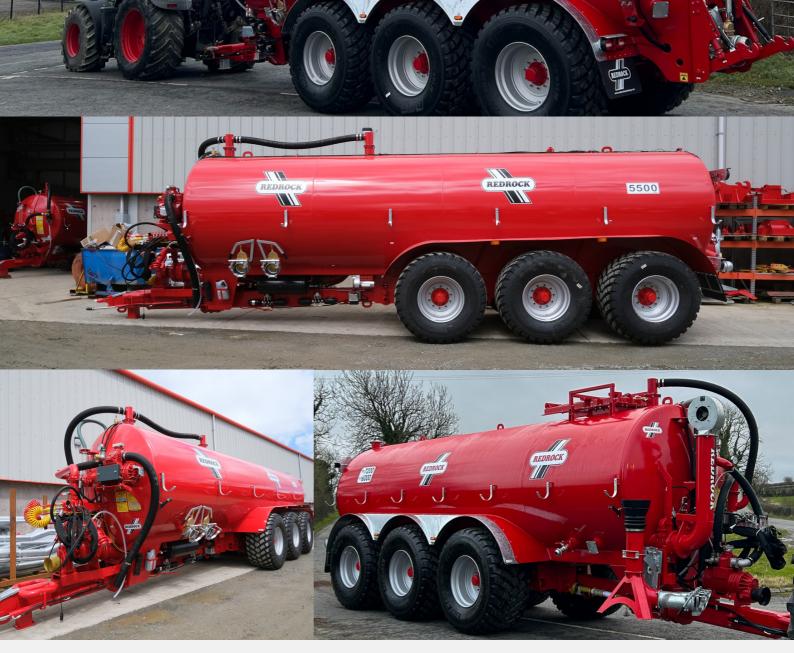

### **TRI-AXLE TANKS**

For the toughest jobs, you need the toughest tankers. The Redrock Tri Axle tanker range is designed with strength and longevity in mind, along with optimum performance and maneuverability. With a 1 degree loading angle, efficient emptying of the tank is easily accomplished. Load carrying capacities are available from 5000 UK Gal. (6000 US Gal.) to 8330 UK Gal. (10,000 US Gal.).

#### **Standard features include:**

- Commercial 10 stud axles
- Rear steering axle
- Sprung drawbar
- Heavy duty suspension kit
- 30" rear hinged inspection hatch
- 6mm rolled steel barrel
- Anti-Enclosure rings for added durability and strength
- Full length folded chassis
- Hydraulic changeover on vacuum pump
- LED road lights as standard
- 6" hydraulic rear discharge valve
- 6" quick attach suction hose
- Silencer fitted to vacuum pump

### **REDROCK TRI AXLE TANKS** DESIGNED TO PERFORM. BUILT TO LAST.

REDROCK

-7200 •6000

J

Due to our policy of continuous product improvement, Redrock Machinery reserve the right to alter the specification displayed on this brochure.