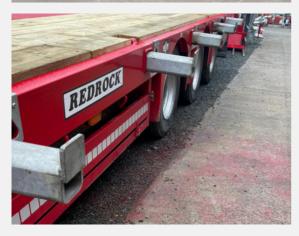

### INDUSTRIAL LOW LOADERS

Redrock Trailers are fitted with high speed commercial axles as standard with 310×190 brakes giving approx 50% braking efficiency.

Hydraulic ramps are fitted as standard c/w hydraulic operating lever located at rear of trailer.