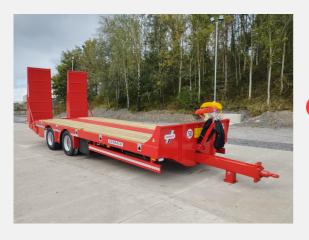

### INDUSTRIAL LOW LOADERS

Redrock Trailers are fitted with high speed commercial axles as standard with 310×190 brakes giving approx 50% braking efficiency.

Hydraulic ramps are fitted as standard c/w hydraulic operating lever located at rear of trailer.