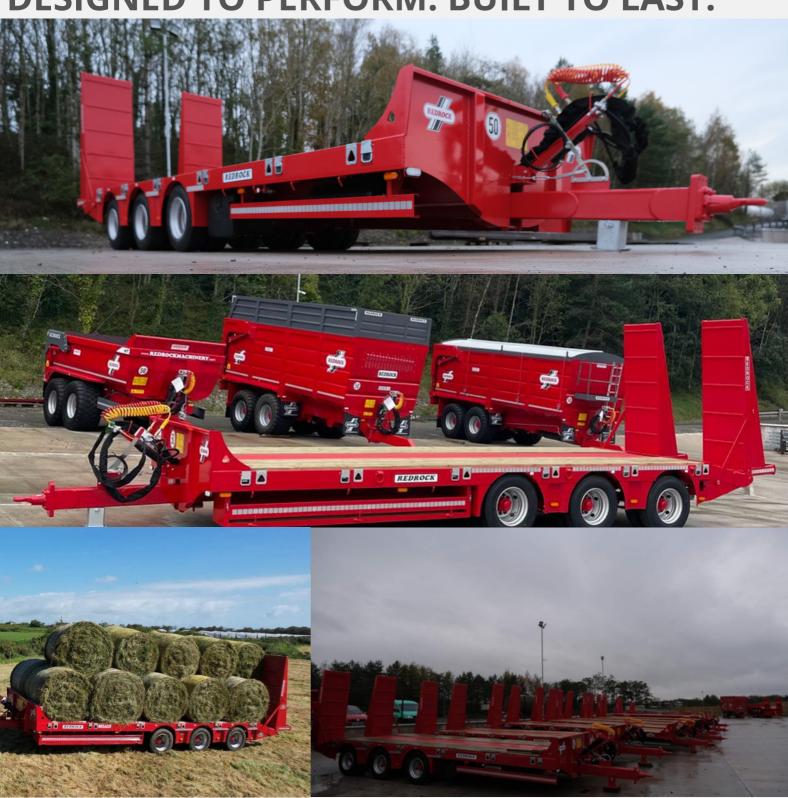

## **AGRI LOW LOADERS**

19T LOW LOADER

20T LOW LOADER

For the toughest jobs, you need the toughest trailers. The Redrock Agri Low Loader range is designed with affordability in mind, without sacrificing strength, durability or quality. With a 13 degree loading angle, loading and unloading is easily accomplished. Load carrying capacities are available in both 19 tonne (17.5ft flat + 5ft beaver) and 20 tonne (21ft flat + 2ft beaver) models.

#### Features include:

- Sprung ramps
- Weld in hitch
- Removeable headboard
- Full timber floor
- Full commercial 310×190 127mm round axle
- 215/75 R17.5 wheels

#### **Optional Extras:**

- Plastic tool box
- Hydraulic ramps
- 445/45 R19.5 wheels
- Bale rack
- Bale wedge
- Adjustable bolt-on hitch