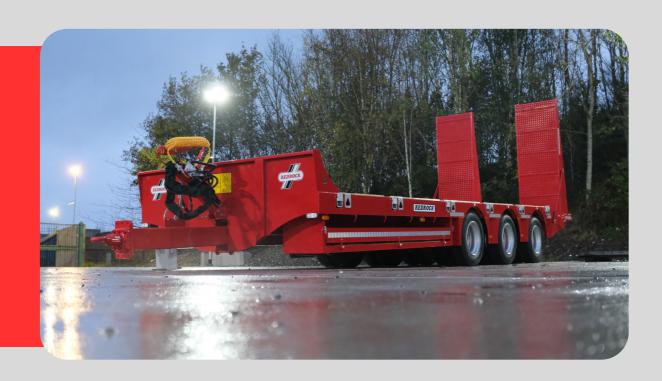

### INDUSTRIAL LOW LOADERS

Redrock Trailers are fitted with high speed commercial axles as standard with 310×190 brakes giving approx 50% braking efficiency.

Hydraulic ramps are fitted as standard c/w hydraulic operating lever located at rear of trailer.

|                    | 22T Tandem Axle    | 33T Tri Axle       |
|--------------------|--------------------|--------------------|
| Load Capacity      | 22 Tonne           | 33 Tonne           |
| Flat Bed Length    | 21' (6400mm)       | 23' (7010mm)       |
| Beaver Tail Length | 2' (600mm)         | 2' (600mm)         |
| Width              | 8'2" (2500mm)      | 8'2" (2500mm)      |
| Chassis            | 254mm I Beam       | 254mm I Beam       |
| Outside Chimes     | 200x75mm           | 200/75mm           |
| Tyres              | 235/75 x 17.5      | 235/75 x 17.5      |
| Ramps              | Hydraulic          | Hydraulic          |
| Drawbar            | Sprung             | Sprung             |
| Axles              | Commercial 310×190 | Commercial 310×190 |
| Brakes             | Hydraulic          | Air/Hydraulic      |