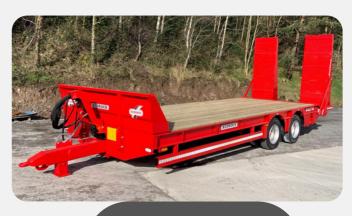

## **AGRI LOW LOADERS**

19T LOW LOADER

20T LOW LOADER

For the toughest jobs, you need the toughest trailers. The Redrock Agri Low Loader range is designed with affordability in mind, without sacrificing strength, durability or quality. With a 13 degree loading angle, loading and unloading is easily accomplished. Load carrying capacities are available in both 19 tonne (17.5ft flat + 5ft beaver) and 20 tonne (21ft flat + 2ft beaver) models.

#### Features include:

- Sprung ramps
- Weld in hitch
- Removeable headboard
- Full timber floor
- Full commercial 310×190 127mm round axle
- 215/75 R17.5 wheels

#### **Optional Extras:**

- Plastic tool box
- Hydraulic ramps
- 445/45 R19.5 wheels
- Bale rack
- Bale wedge
- Adjustable bolt-on hitch