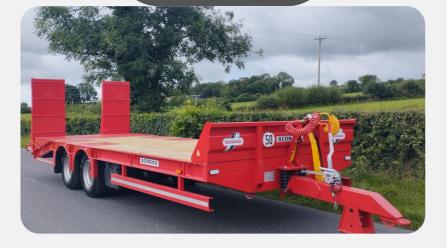

## **AGRI LOW LOADERS**

19T LOW LOADER

20T LOW LOADER

For the toughest jobs, you need the toughest trailers. The Redrock Agri Low Loader range is designed with affordability in mind, without sacrificing strength, durability or quality. With a 13 degree loading angle, loading and unloading is easily accomplished. Load carrying capacities are available in both 19 tonne (17.5ft flat + 5ft beaver) and 20 tonne (21ft flat + 2ft beaver) models.

#### Features include:

- Sprung ramps
- Weld in hitch
- Removeable headboard
- Full timber floor
- Full commercial 310×190 127mm round axle
- 215/75 R17.5 wheels

#### **Optional Extras:**

- Plastic tool box
- Hydraulic ramps
- 445/45 R19.5 wheels
- Bale rack
- Bale wedge
- Adjustable bolt-on hitch