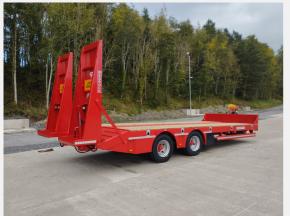

### INDUSTRIAL LOW LOADERS

Redrock Trailers are fitted with high speed commercial axles as standard with 310×190 brakes giving approx 50% braking efficiency.

Hydraulic ramps are fitted as standard c/w hydraulic operating lever located at rear of trailer.