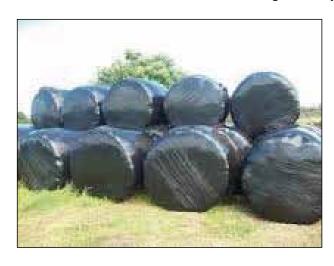

#### **Materials**

Round bale of Straw Ø 2 metre

**Cubic bale Hay or Straw** 1.2 x 0.9 x 2.5 metres max

Round bale of wrapped Silage 1 + 1 on rear door 1.2 x Ø 1.5 metres