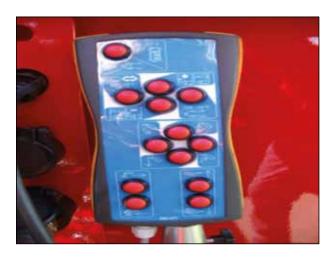

#### The Addrama tages

- 3mm appropriate Equipippe dwith Beater Bar.
- Sepelberrain servandoop

- "V"V" shapated knives to contimal single and long straw for optimal single and long straw for optimal

- Hydraulic comb to regulate the hydraulic comb to regulate the shredding according to the material.
- Forward and reverse conveyor chain Forward and reverse conveyor chain with easy adjustment. with easy adjustment.
- Intuitive electric controls, drive all Intuitive ดูใจเราโทธิการ์สาร์ fungsions of the machine from tractor cab.

### Redrock C300 Features

- Two Speed Gearbox
- Intuitive Electric Controls
- Fixed Drawbar
- Universal Chute
- Beater Bar
- Regulating Hydraulic Comb
- Regulated Conveyor
- Self loading Rear Door

77 Redrock Road, Collone, Armagh BT60 2BL Northern Ireland