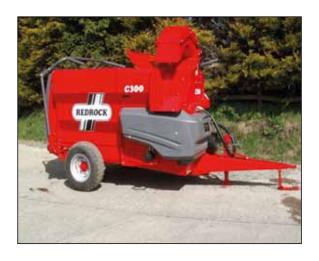

# The Redrock C300 Straw chopper & Bale Feeder

The Redrock C300 is specifically designed to chop and dispense straw, grass silage and hay. This, is a versatile machine which is used for pedding and a 3 milet e une dans it yand will hande both round and stillare bales. It feat yethe a self-paid yeth past your can be used to load a bale into the marking without the peed of a second tracteur.

### Redrock C300 Features

- Two Speed Gearbox
- Intuitive Electric Controls
- Fixed Drawbar
- Universal Chute
- Beater Bar
- Regulating Hydraulic Comb
- Regulated Conveyor
- Self loading Rear Door

77 Redrock Road, Collone, Armagh BT60 2BL Northern Ireland