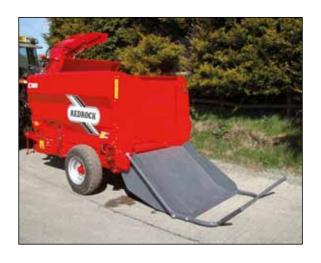

#### **Materials**

Round bale of Straw Ø 2 metre

**Cubic bale Hay or Straw** 1.2 x 0.9 x 2.5 metres max

Round bale of wrapped Silage 1 + 1 on rear door 1.2 x Ø 1.5 metres