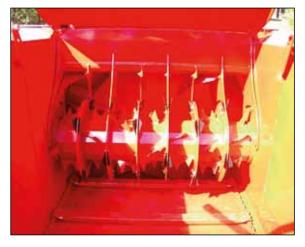

#### The Addrama tages

- 3mm appropriate Equipippe dwith Beater Bar.
- Sepelberrain servandoop

- "V"V" shapated knives to contimal single and long straw for optimal single and long straw for optimal

- Hydraulic comb to regulate the hydraulic comb to regulate the shredding according to the material.
- Forward and reverse conveyor chain Forward and reverse conveyor chain with easy adjustment. with easy adjustment.
- Intuitive electric controls, drive all Intuitive ดูใจเราโทธิการ์สาร์ fungsions of the machine from tractor cab.