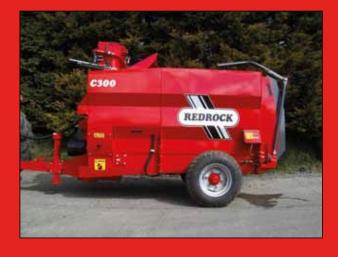

# The Redrock C300 Straw chopper & Bale Feeder

The Redrock C300 is specifically designed to chop and dispense straw, grass silage and hay. This, is a versatile machine which is used for pedding and a 3 milet e une dans it yand will hande both round and stillare bales. It feat yethe a self-paid yeth past your can be used to load a bale into the marking without the peed of a second tracteur.

## Machine Dimensions

| Overall Length (M)3.77              |
|-------------------------------------|
| Overall Height (M)2.43              |
| Overall Width (M)1.98               |
| Distribution Height (M)1.5          |
| Straw Spreading Height (M)2.5       |
| Straw Spreading Length (M)18        |
| Tractor HP Required65HP             |
| Oil Flow (L/Min)15-45               |
| Operating Hydraulic Pressure160 BAR |