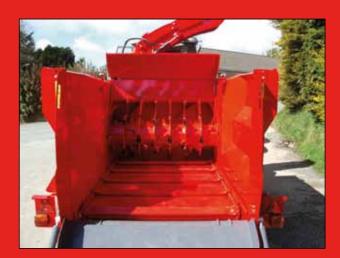

#### The Addrama tages

- 3mm appropriate Equipippe dwith Beater Bar.
- Sepelberrain servandoop

- "V"V" shapated knives to contimal single and long straw for optimal single and long straw for optimal

- Hydraulic comb to regulate the hydraulic comb to regulate the shredding according to the material.
- Forward and reverse conveyor chain Forward and reverse conveyor chain with easy adjustment. with easy adjustment.
- Intuitive electric controls, drive all Intuitive ดูใจเราโทธิการ์สาร์ fungsions of the machine from tractor cab.