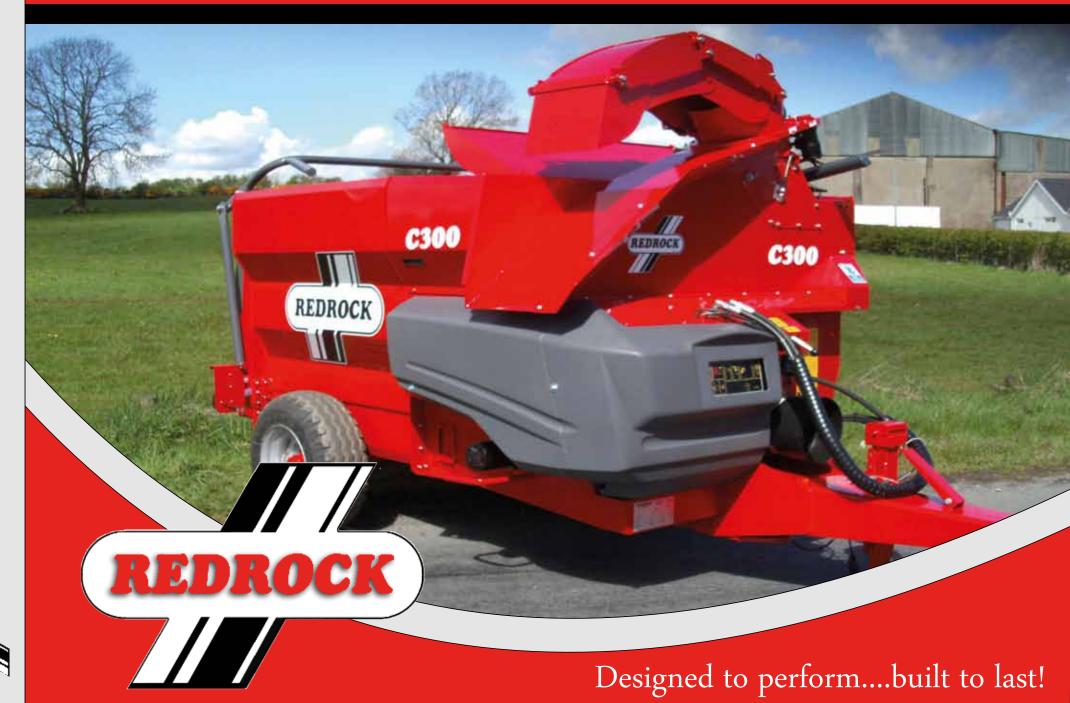

# The Redrock C300 Straw chopper & Bale Feeder

The Redrock C300 is specifically designed to chop and dispense straw, grass silage and hay. This, is a versatile machine which is used for pedding and a 3 milet e une dans it yand will hande both round and stillare bales. It feat yethe a self-paid yeth past your can be used to load a bale into the marking without the peed of a second tracteur.

### Redrock C300 Features

- Two Speed Gearbox
- Intuitive Electric Controls
- Fixed Drawbar
- Universal Chute
- Beater Bar
- Regulating Hydraulic Comb
- Regulated Conveyor
- Self loading Rear Door

77 Redrock Road, Collone, Armagh BT60 2BL Northern Ireland