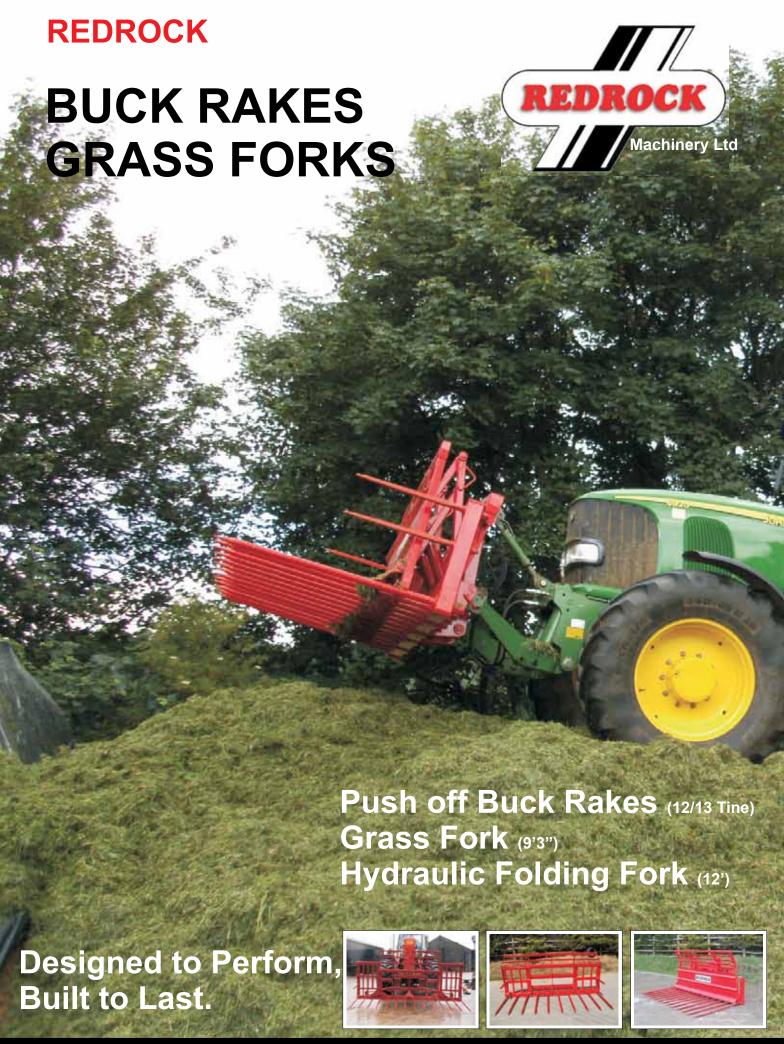

## **Push Off Buck Rake**

The Redrock push off Buck Rake is designed for today's agricultural environment.. It is fitted with forged 1500mm 45mm round tines for an increased service life.

All Buck Rakes are fitted with twin, double acting heavy duty hydraulic cylinders for maximum breakout power and speed. All pivot points are bushed and fitted with grease nipples fro minimum maintenance and maximum service life. The hinged flap goes to the end of tines ensuring complete discharge of load, creating less waste, wasting less time.

Model Width Push off Method

12 Tine 2336mm/7'8" Hydraulic

13 Tine 2641mm/8'6" Hydraulic