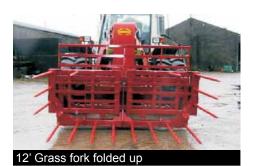

## **Grass Forks**

Fitted with forged 1500mm 45mm round tines the Grass Forks are designed for today's agricultural environment.

Two sizes are available, the 9'3" Grass Fork for the farmer and the hydraulic folding 12' Grass Fork for the contractor who needs larger capacity.

All pivot points are bushed and are fitted with grease points to allow ease of servicing and increased working life. Both sizes come with side tines as standard.

Model No of tines Side tines 9'3" 10 2

12' 14