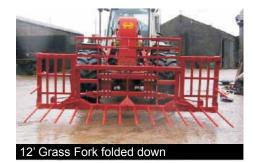

## **Grass Forks**

Fitted with forged 1500mm 45mm round tines the Grass Forks are designed for today's agricultural environment.

Two sizes are available, the 9'3" Grass Fork for the farmer and the hydraulic folding 12' Grass Fork for the contractor who needs larger capacity.

All pivot points are bushed and are fitted with grease points to allow ease of servicing and increased working life. Both sizes come with side tines as standard.

Model No of tines Side tines 9'3" 10 2

12' 14