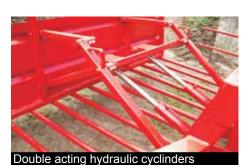

## **Push Off Buck Rake**

The Redrock push off Buck Rake is designed for today's agricultural environment.. It is fitted with forged 1500mm 45mm round tines for an increased service life.

All Buck Rakes are fitted with twin, double acting heavy duty hydraulic cylinders for maximum breakout power and speed. All pivot points are bushed and fitted with grease nipples fro minimum maintenance and maximum service life. The hinged flap goes to the end of tines ensuring complete discharge of load, creating less waste, wasting less time.