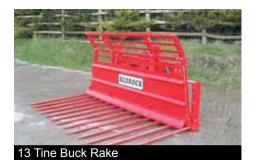

## **Push Off Buck Rake**

The Redrock push off Buck Rake is designed for today's agricultural environment.. It is fitted with forged 1500mm 45mm round tines for an increased service life.

All Buck Rakes are fitted with twin, double acting heavy duty hydraulic cylinders for maximum breakout power and speed. All pivot points are bushed and fitted with grease nipples fro minimum maintenance and maximum service life. The hinged flap goes to the end of tines ensuring complete discharge of load, creating less waste, wasting less time.