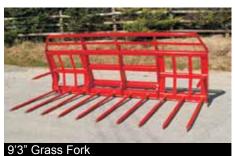

## **Grass Forks**

Fitted with forged 1500mm 45mm round tines the Grass Forks are designed for today's agricultural environment.

Two sizes are available, the 9'3" Grass Fork for the farmer and the hydraulic folding 12' Grass Fork for the contractor who needs larger capacity.

All pivot points are bushed and are fitted with grease points to allow ease of servicing and increased working life. Both sizes come with side tines as standard.

Model No of tines Side tines 9'3" 10 2

12' 14