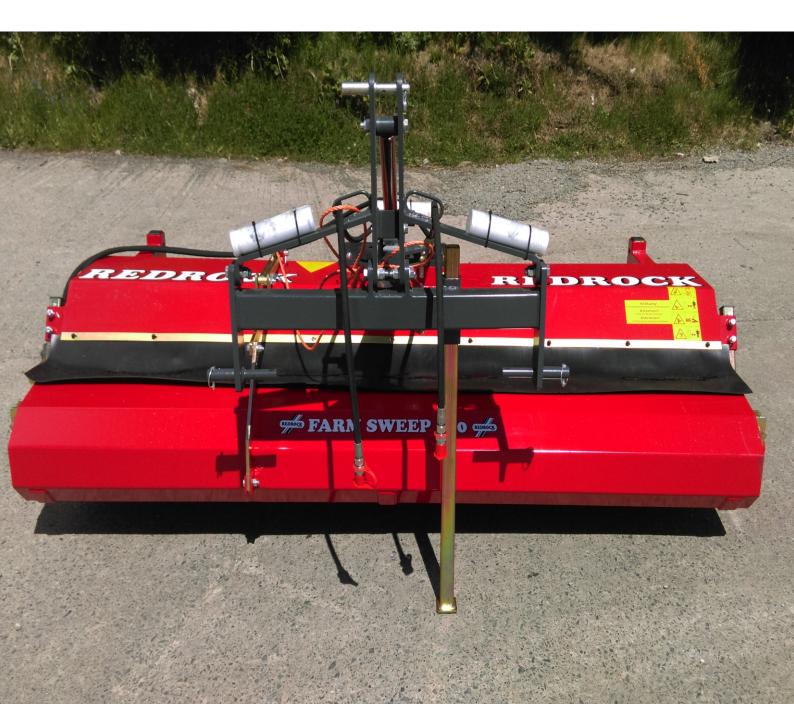

## Redrock Farm Sweep 230

Redrock's sweeper can be used in a wide range of applications and industries.

The Redrock Farm Sweeper has been made for cost-conscious farmers who want a first-quality road sweeper. A variety of hitch systems guarantee an optimum fitment to your carrier-vehicle. Basic equipment incl. brand-named wheels with height adjustment, mechanical angling incl. shear-off bolts and a resistant PP-brush.

## **Farm Sweep Specifications**

Working Width 3 point Linkage Brush Diameter Waste Container Required oil flow 230 cm Standard 520mm 200 Litres 30-40 I/min

**Hydraulic Drive Angle Adjustment** 

**Manual Trip**