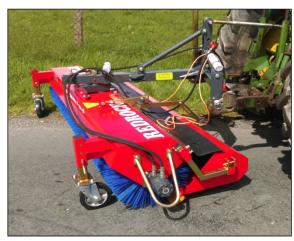

## Redrock Farm Sweep 230

Redrock's sweeper can be used in a wide range of applications and industries.

The Redrock Farm Sweeper has been made for cost-conscious farmers who want a first-quality road sweeper. A variety of hitch systems guarantee an optimum fitment to your carrier-vehicle. Basic equipment incl. brand-named wheels with height adjustment, mechanical angling incl. shear-off bolts and a resistant PP-brush.

## **Farm Sweep Specifications**

Working Width 3 point Linkage Brush Diameter Waste Container Required oil flow 230 cm Standard 520mm 200 Litres 30-40 I/min

**Hydraulic Drive Angle Adjustment** 

**Manual Trip**