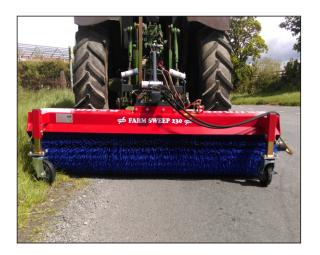

## Redrock Farm Sweep 230

Redrock's sweeper can be used in a wide range of applications and industries.

The Redrock Farm Sweeper has been made for cost-conscious farmers who want a first-quality road sweeper. A variety of hitch systems guarantee an optimum fitment to your carrier-vehicle. Basic equipment incl. brand-named wheels with height adjustment, mechanical angling incl. shear-off bolts and a resistant PP-brush.

## **Farm Sweep Specifications**

Working Width 3 point Linkage Brush Diameter Waste Container Required oil flow 230 cm Standard 520mm 200 Litres 30-40 I/min

**Hydraulic Drive Angle Adjustment** 

**Manual Trip**