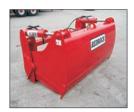

**Model** 130 Series Alligator

 140
 160
 180
 200
 300

 Capacity(m3)
 1.75
 2.00
 2.25
 2.50
 3.50

 Width (cm)
 140
 160
 180
 200
 300

 Max opening(cm)
 130
 130
 130
 130
 130

 No. of rams
 2
 2
 2
 2
 3

 Unladen weight
 900
 960
 1000
 1060
 1250

Model 85 Series & 100 Series AR

 5'2"
 5'10"
 6'6"
 200
 240

 Capacity(m3)
 1.10
 1.25
 1.35
 1.70
 2.10

 Width (cm)
 157
 180
 200
 200
 240

 Max opening(cm)
 85
 85
 85
 100
 100