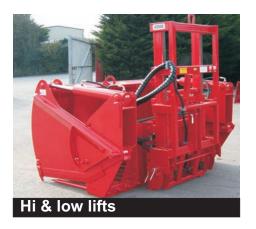

Wide ranges of bolt on industrial and tractor loader brackets are available. Most blockcutters can be fitted with a push-off system. "hi-lift" and rear end loader masts.

**Model** 100 Series Telegator

180 200 240
Capacity(m3) 1.50 1.70 2.10
Width (cm) 180 200 240
Max opening(cm) 100 100 100
No. of rams 2 2 3
Unladen weight 700 750 850