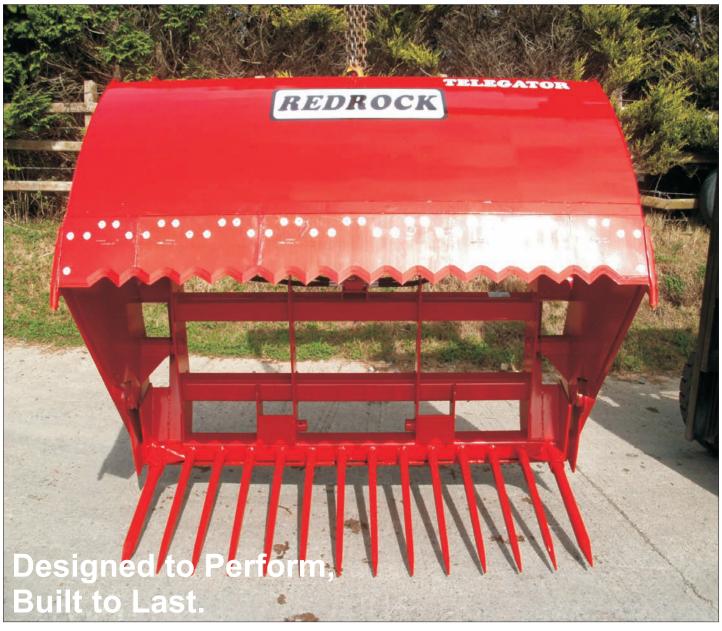

#### **Unique Blades**

All machines have the unique "bolt on Blades" which enables easy service. Made from specially tempered steel these blades can be supplied in large or small serrated sections. They are designed to stay sharp and cut through the silage clamp with minimum of effort, leaving a perfect silo face.

Wide ranges of bolt on industrial and tractor loader brackets are available. Most blockcutters can be fitted with a push-off system. "hi-lift" and rear end loader masts.

**Model** 100 Series Telegator

180 200 240
Capacity(m3) 1.50 1.70 2.10
Width (cm) 180 200 240
Max opening(cm) 100 100 100
No. of rams 2 2 3
Unladen weight 700 750 850