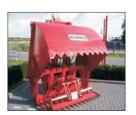

Wide ranges of bolt on industrial and tractor loader brackets are available. Most blockcutters can be fitted with a push-off system. "hi-lift" and rear end loader masts.

**Model** 100 Series Telegator

180 200 240
Capacity(m3) 1.50 1.70 2.10
Width (cm) 180 200 240
Max opening(cm) 100 100 100
No. of rams 2 2 3
Unladen weight 700 750 850