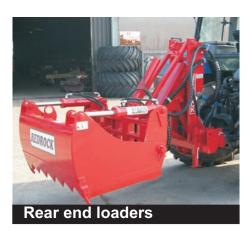

Wide ranges of bolt on industrial and tractor loader brackets are available. Most blockcutters can be fitted with a push-off system. "hi-lift" and rear end loader masts.

**Model** 100 Series Telegator

180 200 240
Capacity(m3) 1.50 1.70 2.10
Width (cm) 180 200 240
Max opening(cm) 100 100 100
No. of rams 2 2 3
Unladen weight 700 750 850