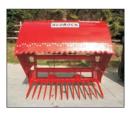

**Model** 130 Series Alligator

 140
 160
 180
 200
 300

 Capacity(m3)
 1.75
 2.00
 2.25
 2.50
 3.50

 Width (cm)
 140
 160
 180
 200
 300

 Max opening(cm)
 130
 130
 130
 130
 130

 No. of rams
 2
 2
 2
 2
 3

 Unladen weight
 900
 960
 1000
 1060
 1250

Model 85 Series & 100 Series AR

 5'2"
 5'10"
 6'6"
 200
 240

 Capacity(m3)
 1.10
 1.25
 1.35
 1.70
 2.10

 Width (cm)
 157
 180
 200
 200
 240

 Max opening(cm)
 85
 85
 85
 100
 100