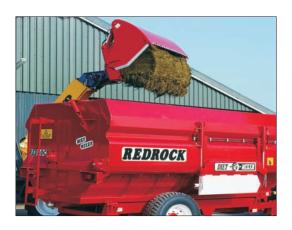

## **BLOCKCUTTERS**

The Redrock ranges of blockcutter are both powerful and durable. The broad range has been designed to suit all types of farms from the large scale dairy to the modest small holdings.

Wide ranges of bolt on industrial and tractor loader brackets are available. Most blockcutters can be fitted with a push-off system. "hi-lift" and rear end loader masts.

**Model** 100 Series Telegator

180 200 240
Capacity(m3) 1.50 1.70 2.10
Width (cm) 180 200 240
Max opening(cm) 100 100 100
No. of rams 2 2 3
Unladen weight 700 750 850