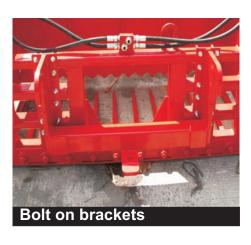

Wide ranges of bolt on industrial and tractor loader brackets are available. Most blockcutters can be fitted with a push-off system. "hi-lift" and rear end loader masts.

**Model** 100 Series Telegator

180 200 240
Capacity(m3) 1.50 1.70 2.10
Width (cm) 180 200 240
Max opening(cm) 100 100 100
No. of rams 2 2 3
Unladen weight 700 750 850