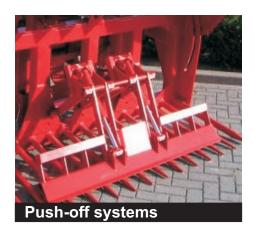

Wide ranges of bolt on industrial and tractor loader brackets are available. Most blockcutters can be fitted with a push-off system. "hi-lift" and rear end loader masts.

**Model** 100 Series Telegator

180 200 240
Capacity(m3) 1.50 1.70 2.10
Width (cm) 180 200 240
Max opening(cm) 100 100 100
No. of rams 2 2 3
Unladen weight 700 750 850