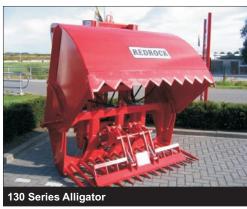

**Model** 130 Series Alligator

 140
 160
 180
 200
 300

 Capacity(m3)
 1.75
 2.00
 2.25
 2.50
 3.50

 Width (cm)
 140
 160
 180
 200
 300

 Max opening(cm)
 130
 130
 130
 130
 130

 No. of rams
 2
 2
 2
 2
 3

 Unladen weight
 900
 960
 1000
 1060
 1250

Model 85 Series & 100 Series AR

 5'2"
 5'10"
 6'6"
 200
 240

 Capacity(m3)
 1.10
 1.25
 1.35
 1.70
 2.10

 Width (cm)
 157
 180
 200
 200
 240

 Max opening(cm)
 85
 85
 85
 100
 100