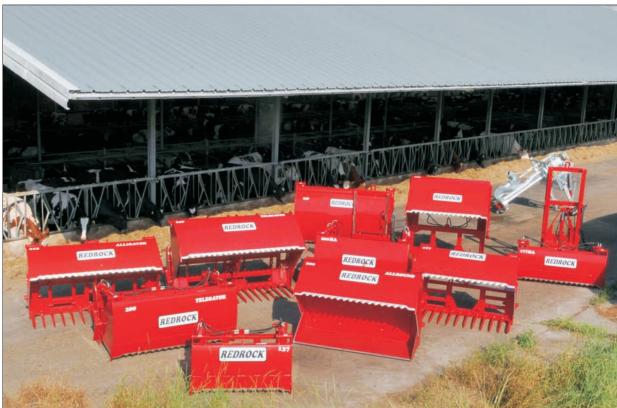

## **BLOCKCUTTERS**

The Redrock ranges of blockcutter are both powerful and durable. The broad range has been designed to suit all types of farms from the large scale dairy to the modest small holdings.

Wide ranges of bolt on industrial and tractor loader brackets are available. Most blockcutters can be fitted with a push-off system. "hi-lift" and rear end loader masts.

**Model** 100 Series Telegator

180 200 240
Capacity(m3) 1.50 1.70 2.10
Width (cm) 180 200 240
Max opening(cm) 100 100 100
No. of rams 2 2 3
Unladen weight 700 750 850