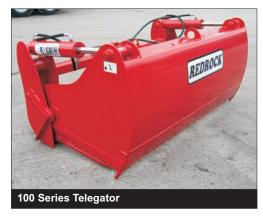

Wide ranges of bolt on industrial and tractor loader brackets are available. Most blockcutters can be fitted with a push-off system. "hi-lift" and rear end loader masts.

**Model** 100 Series Telegator

180 200 240
Capacity(m3) 1.50 1.70 2.10
Width (cm) 180 200 240
Max opening(cm) 100 100 100
No. of rams 2 2 3
Unladen weight 700 750 850