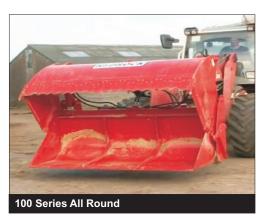

 Unladen weight
 900
 960
 1000
 1060
 1250

Model 85 Series & 100 Series AR

 5'2"
 5'10"
 6'6"
 200
 240

 Capacity(m3)
 1.10
 1.25
 1.35
 1.70
 2.10

 Width (cm)
 157
 180
 200
 200
 240

 Max opening(cm)
 85
 85
 85
 100
 100

 No. of rams
 2
 2
 2
 2
 2

 Unladen weight
 680
 740
 800
 1200
 1360

Due to our policy of continuous improvement Redrock reserve the right to alter the specification displayed on this brochure.