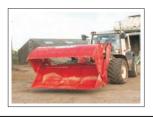

#### **Nickel Plated chrome rods**

The powerful hydraulic cylinders are built to the most powerful stringent industrial standards. The rods are nikel-plated prior to chroming. This ensures extensive anticorrosion protection against chrome flake and rust, and also prevents damage to the hydraulic seals.

Wide ranges of bolt on industrial and tractor loader brackets are available. Most blockcutters can be fitted with a push-off system. "hi-lift" and rear end loader masts.

**Model** 100 Series Telegator

180 200 240
Capacity(m3) 1.50 1.70 2.10
Width (cm) 180 200 240
Max opening(cm) 100 100 100
No. of rams 2 2 3
Unladen weight 700 750 850