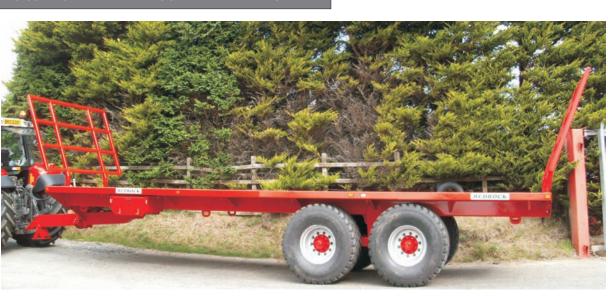

## **FLAT TRAILER**

Redrock Flat trailers have been designed to be as versatile round the farmyard as it can be to any contractor. Sprung drawbar, 2' head board, and commercial axles with 420 x 180 brakes comes as standard on this trailer and is available with front and rear bale rakes.

Flat trailers come in a number of lengths but can be tailored to the needs of the customer.

- 2' Headboard
- 4mm Floor
- Sprung drawbar
- Commercial Axles
- Sprung or Bogie Axles