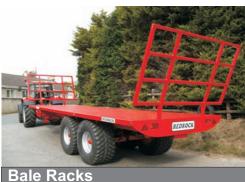

## **Options**

- 4.5mm chequered plate floor
- Bale racks
- Toolbox
- Air and hydraulic brakes
- ABS or load sensing