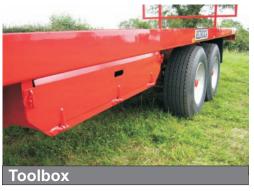

## **Options**

- 4.5mm chequered plate floor
- Bale racks
- Toolbox
- Air and hydraulic brakes
- ABS or load sensing